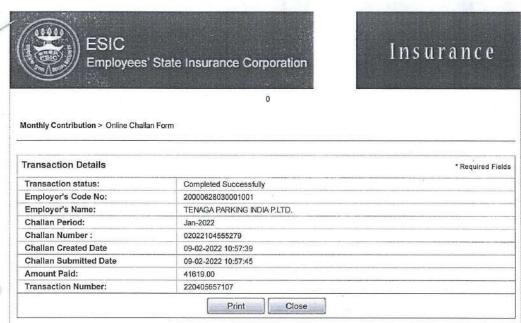

challan on 08-FEB-2022 15:49, the particulars shown in this challan are populated from the Electronic Challan Cum Return (ECR) uploaded by the establishment for the specified month and year.

Note:- The following amounts are being remitted directly by Government of India on account of PMRPY / ABRY.

|                                           | PMRPY  | ABRY |
|-------------------------------------------|--------|------|
| A) A/C no 1 (Employer share) (Rs.) -      | 0      | 0    |
| B) A/C no 10 (Pension fund) (Rs.) -       | 0      | 0    |
| C) A/C no 1 (Employee share) ( Rs.) -     | 0      | 0    |
| D) Total (A + B + C) ( Rs.) -             | 0      | 0    |
| E) Total remittance by Employer (Rs.) -   | 66,170 |      |
| F) Total amount of uploaded ECR (D + E) ( | 66,170 |      |





DISCLAIMER: Copyright © 2021, ESIC, India. All Rights Reserved. Best viewed in 1024 x 768 pixels, Site maintained by : ESIC. Designed and Developed by CMS Computers LTD. IP Address :



# TENAGA PARKING (INDIA) PVT. LTD.

Head Office: 196/1, Opp. 1573, Sector-45, Kanhai, Gurgaon-122003, Haryana, India. Tel. +91 (0124) 2380128, Website: www.tenagaparking.com CIN: U74999DL2005PTC139568

ICICI Bank Limited Gurgaon

Date:07/02/2022

Dear Sir/ Madam,

Sub: Salary disbursement

This is with reference to disbursement of salaries to our employees. Please find attached the list of accounts of our employees (beneficiaries) and the salary amount to be credited to the respective accounts. Details of Salary disbursement are as follows:

Total no. of salary accounts to be credited with salary:95 Total